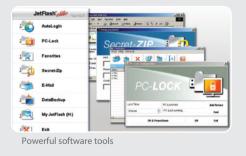

# INCLUDED SOFTWARE // JetFlash elite

#### PROTECT YOUR COMPUTER WITH CONFIDENCE

Use your JetFlash as a key to lock your desktop or notebook computer and prevent others from accessing your data while you are away. Simply unplug the JetFlash to lock, and plug it back in to unlock

PC<sub>-</sub>Lock

#### **POWERFUL SECURITY WITH ENCRYPTED FILE-COMPRESSION**

Compress your saved files to maximize memory storage space and/or protect your data using a password with powerful 256-bit AES Encryption. Now you can securely store your files while saving space at the same time.

E-Mail

#### TAKE YOUR E-MAIL WITH YOU AND ACCESS IT WHEREVER YOU GO

JetFlash allows you to store your E-mail for easy access when traveling. Securely send, receive, and save your email using any compatible computer – without leaving any trace of your correspondence for others to find.

#### CONVENIENT ONE-CLICK USERNAME AND PASSWORD ENTRY

Login to websites with just a single mouse click when you set the AutoLogin feature to instantly enter your Username and Password for you on sites that you have registered accounts with.

#### WHEREVER YOU GO, YOUR INTERNET FAVORITES GO WITH YOU

The Favorites function saves a copy of all your Internet Explorer Favorites on your JetFlash, allowing you to plug your JetFlash into any compatible computer and browse your websites just like you would at home.

#### NOW YOU CAN ALWAYS KEEP YOUR FILES UP-TO-DATE

Automatically backup, restore, and synchronize your important data. Once a backup is created on your JetFlash, DataBackup allows you to instantly update the backup with any modifications you might make in the future with a single mouse click.

My JetFlash

#### A SHORTCUT TO ALL YOUR JetFlash<sup>™</sup> DATA

Just one easy click opens the data contents of your JetFlash, So you can manage your files quickly and easily.

- ★ Supports Windows® Me/2000/XP/Vista™ only
  ★ You must download the JetFlash elite software from www.transcendusa.com to enable these features
- ★ To use PC-Lock and AutoLogin you must log in to the computer you are using with Administrator rights.